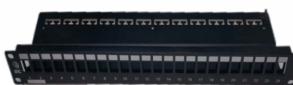

### **DESCRIPTION** :

**Techline** Copper Patch Panels are modular and provide an aesthetically pleasing solution for housing modular jacks. These lightweight panels are compatible with all typical industry accepted modular jacks. 1RU, 24-port patch panels and 2RU, 48-port patch panel is available in a flat version.

## **ORDERING INFORMATION**

| ltem     | Description             | Packaging |
|----------|-------------------------|-----------|
| TLPPAN1U | 19" Patch Panel 24 port | Unit      |
| TLPPAN2U | 19" Patch Panel 48 port | Unit      |