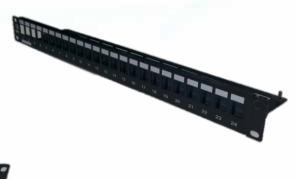

### **DESCRIPTION** :

**Techline** Copper Patch Panels are modular and provide an aesthetically pleasing solution for housing modular jacks. These lightweight panels are compatible with all typical industry accepted modular jacks. 1RU, 24-port patch panels and 2RU, 48-port patch panel is available in a flat version.

## **ORDERING INFORMATION**

| ltem     | Description             | Packaging |
|----------|-------------------------|-----------|
| TLPPAN1U | 19" Patch Panel 24 port | Unit      |
| TLPPAN2U | 19" Patch Panel 48 port | Unit      |