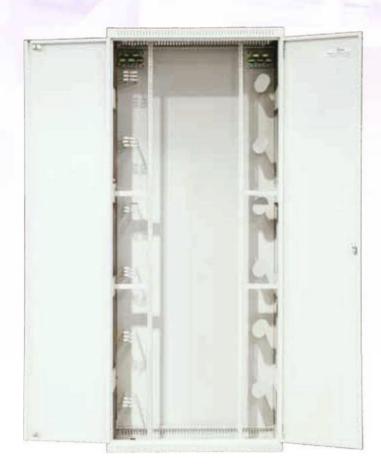

#### **Features:**

- ► Flexible Design with precise dimension for all Telecommunication applications.
- Superior solution for Fiber Cables Management.
- Extremely high packaging density & efficient cable management.
- Fiber management is provided on both sides of the Mounting Angles.
- ▶ Wide Range of Splice , Patch & Cable Storage Options.
- ► Meeting requirements of under-Base Cable entry ventilation and prevention.
- ► Can be equipped with Mounting Angles in both Designs 19" and Metric Holes Standards.
- Mounting Angles are Full Height and can be adjusted in position to accommodate 19" instruments or 21" instruments.
- ► FMG Rack is offered with Standard Dimensions of the Rack : 900 Width x 300 Depth.
- Easy removable Side Doors for better Cable accessibility.
- Side Doors equipped with Dual Locks.

## **Loading Capacity:**

Static Loading: 500 Kg

### **Material:**

Cold Rolled Steel 2.0 mm for main frame and 1.2 mm for others

### **Surface Finish:**

Power coated with different RAL Color