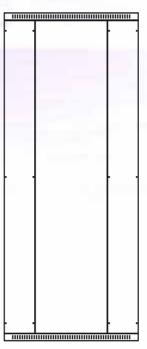

#### **Features:**

- ► Flexible Design with precise dimension for all Telecommunication applications.
- Superior solution for Fiber Cables Management.
- Extremely high packaging density & efficient cable management.
- Fiber management is provided on both sides of the Mounting Angles.
- ▶ Wide Range of Splice , Patch & Cable Storage Options.
- ► Meeting requirements of under-Base Cable entry ventilation and prevention.
- ► Can be equipped with Mounting Angles in both Designs 19" and Metric Holes Standards.
- Mounting Angles are Full Height and can be adjusted in position to accommodate 19" instruments or 21" instruments.
- ► FMG Rack is offered with Standard Dimensions of the Rack : 900 Width x 300 Depth.
- Easy removable Side Doors for better Cable accessibility.
- Side Doors equipped with Dual Locks.

# Standard size availability:

| Cabinet Sizes | Height "H"<br>(mm) | Model No.   |
|---------------|--------------------|-------------|
| 36U           | 1694               | FMG-36-XX-X |
| 42U           | 1960               | FMG-42-XX-X |
| 47U           | 2183               | FMG-47-XX-X |