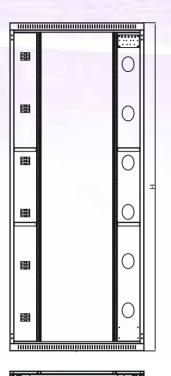

#### **Features:**

- ► Flexible Design with precise dimension for all Telecommunication applications.
- Superior solution for Fiber Cables Management.
- Extremely high packaging density & efficient cable management.
- Fiber management is provided on both sides of the Mounting Angles.
- ▶ Wide Range of Splice , Patch & Cable Storage Options.
- ► Meeting requirements of under-Base Cable entry ventilation and prevention.
- ► Can be equipped with Mounting Angles in both Designs 19" and Metric Holes Standards.
- Mounting Angles are Full Height and can be adjusted in position to accommodate 19" instruments or 21" instruments.
- ► FMG Rack is offered with Standard Dimensions of the Rack : 900 Width x 300 Depth.
- Easy removable Side Doors for better Cable accessibility.
- Side Doors equipped with Dual Locks.

# Standard size availability:

| Cabinet Sizes | Height "H"<br>(mm) | Model No.   |
|---------------|--------------------|-------------|
| 36U           | 1694               | FMG-36-XX-X |
| 42U           | 1960               | FMG-42-XX-X |
| 47U           | 2183               | FMG-47-XX-X |