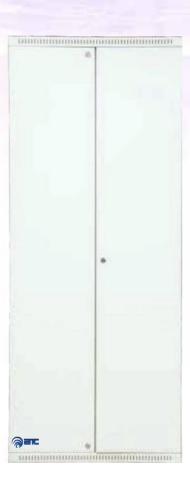

# **Ordering Example:**

Example: FMG- 47- 0B.0

Description: FMG Rack 47U provided with Solid Steel Front & Back doors , and it has Gray RAL 7035 Color.